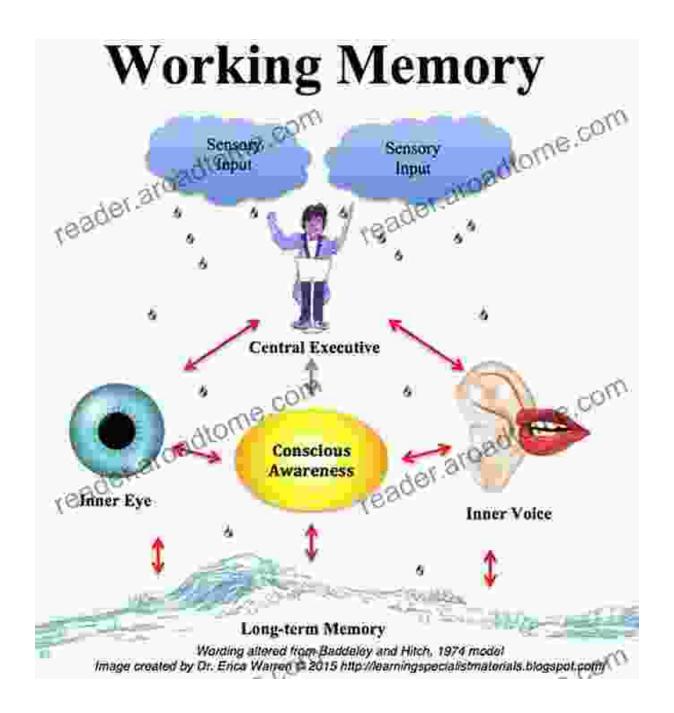

#### What is the Alpha Bet Test?

The Alpha Bet Test is a comprehensive cognitive assessment that measures a child's abilities in the following areas:

- Verbal comprehension
- Nonverbal reasoning
- Working memory
- Processing speed
- Cognitive flexibility