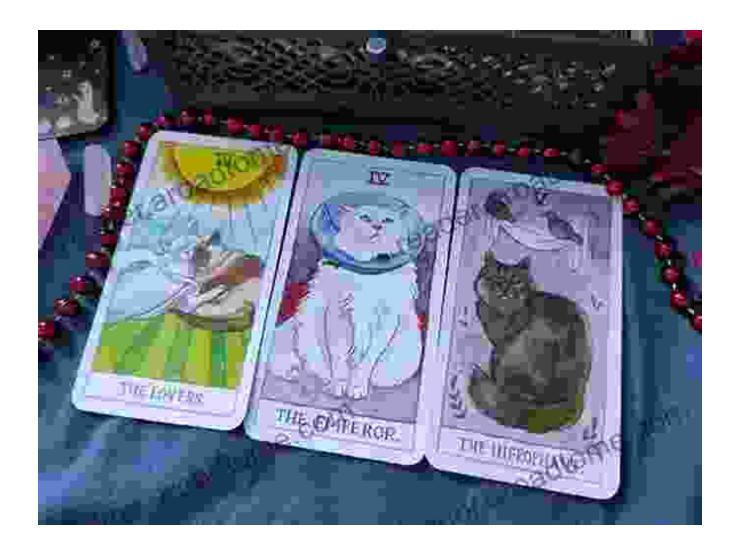

# Uncover the Secrets of the Cosmos: A Comprehensive Guide to The Cosmic Kat Tarot

Welcome, fellow seekers, to the enigmatic realm of The Cosmic Kat Tarot. This extraordinary deck invites you to transcend the boundaries of traditional tarot and delve into a transformative journey of self-discovery and spiritual growth. As you navigate through the depths of this cosmic oracle, you will encounter a captivating cast of feline guides, each embodying a unique archetypal energy.

#### The Cosmic Kat's Enigmatic Journey

Created by renowned tarot artist and author, Kaylee Cat, The Cosmic Kat Tarot is a labor of love and profound spiritual exploration. Each card is a meticulously crafted masterpiece, adorned with vibrant colors, intricate details, and enigmatic symbolism. As you embark on your journey with this

#### **A Cosmic Tapestry of Symbolism and Archetypes**

The Cosmic Kat Tarot is a treasure trove of profound symbolism, drawing upon ancient wisdom traditions and the realms of astrology, mythology, and folklore. Each card is imbued with a unique energy and meaning, inviting you to explore the depths of your subconscious and connect with the cosmos. From the wise and enigmatic Moon Kat to the playful and transformative Sun Kat, the feline guides in this deck embody the essence of universal archetypes, providing insights into your own journey of self-discovery and spiritual awakening.